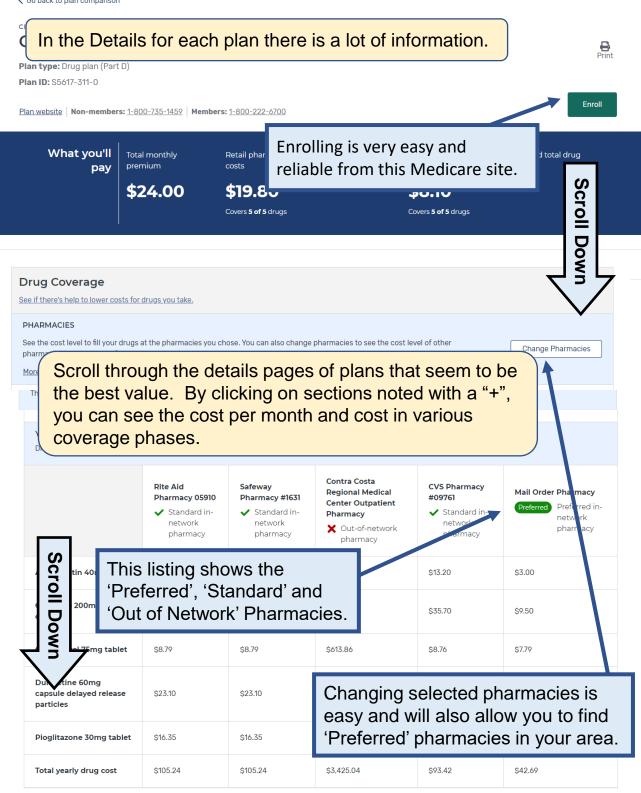

This comparison summary will give you a feel for potential savings among low-cost plans. Any pharmacy you have chosen will be noted with a red X if it is out of network.

| Back to Plan Results                                                  |                                                                                                                                                                                                                               |                                                                                             | <ul> <li>Ruth Messages Chat</li> </ul>                                                                                                                              |
|-----------------------------------------------------------------------|-------------------------------------------------------------------------------------------------------------------------------------------------------------------------------------------------------------------------------|---------------------------------------------------------------------------------------------|---------------------------------------------------------------------------------------------------------------------------------------------------------------------|
|                                                                       |                                                                                                                                                                                                                               |                                                                                             |                                                                                                                                                                     |
| Contra Costa, CA                                                      |                                                                                                                                                                                                                               |                                                                                             |                                                                                                                                                                     |
|                                                                       | Humana Walmart<br>Value Rx Plan (PDP)<br>\$17.20<br>Monthly premium<br>Plan Details                                                                                                                                           | X Cigna Secure-Essential X<br>Rx (PDP)<br>\$24.00<br>Monthly premium<br>Enroll Plan Details | <ul> <li>WellCare Wellness Rx<br/>(PDP)</li> <li>\$15.20</li> <li>Monthly premium</li> <li>Enroll</li> <li>Plan Details</li> </ul>                                  |
|                                                                       | Your current plan                                                                                                                                                                                                             | 1                                                                                           |                                                                                                                                                                     |
| Overview                                                              |                                                                                                                                                                                                                               |                                                                                             |                                                                                                                                                                     |
| Star rating                                                           | ★★★☆☆                                                                                                                                                                                                                         | ****                                                                                        | <b>★★★★</b> ☆                                                                                                                                                       |
| Total                                                                 | \$17.20 Click he                                                                                                                                                                                                              | ere to get more det                                                                         | ailed informatio                                                                                                                                                    |
| Yearly drug deductible                                                |                                                                                                                                                                                                                               | an such as monthly                                                                          |                                                                                                                                                                     |
|                                                                       | roctricti                                                                                                                                                                                                                     | one or propprovo                                                                            | le noodod Vou                                                                                                                                                       |
| Drug coverage & cost                                                  | restricti                                                                                                                                                                                                                     | ons or preapprova o enroll if you are e                                                     |                                                                                                                                                                     |
|                                                                       | restricti                                                                                                                                                                                                                     |                                                                                             |                                                                                                                                                                     |
| Drug coverage & cost                                                  | ts restricti<br>Can also<br>S of 5<br>Prescription drugs covered                                                                                                                                                              | o enroll if you are e                                                                       | <b>5 of 5</b><br>Prescription drugs covered                                                                                                                         |
| Drug coverage & cost Drugs covered/Not covered Estimated total drug + | ts restricti<br>Can als<br>Sof 5<br>Prescription drugs covered<br><u>Restrictions may apply</u> .<br>SAFEWAY PHARMACY #1541<br>✓ Standard in-network                                                                          | o enroll if you are e                                                                       | SAFEWAY PHARMACY #1541<br>✓ Preferred in-network                                                                                                                    |
| Drug coverage & cost Drugs covered/Not covered Estimated total drug + | ts<br>Sof 5<br>Prescription drugs covered<br>Restrictions may apply<br>SAFEWAY PHARMACY #1541<br>SAFEWAY PHARMACY #1541<br>SAFEWAY PHARMACY #1541<br>MALGREENS #5864<br>Standard in-network<br>Standard in-network            | o enroll if you are e                                                                       | SAFEWAY PHARMACY #1541                                                                                                                                              |
| Drug coverage & cost Drugs covered/Not covered Estimated total drug + | ts<br>Sof 5 Prescription drugs covered Restrictions may apply<br>SAFEWAY PHARMACY #1541<br>Standard in-network<br>ST29.96<br>WALGREENS #5864<br>Standard in-network<br>SB18.40<br>PAIN MEDICINE CONSULTANTS<br>Out-of-network | o enroll if you are e                                                                       | SAFEWAY PHARMACY #1541<br>Preferred in-network<br>\$1,732.30<br>WALGREENS #5864<br>Standard in-network<br>\$1,812.36<br>PAIN MEDICINE CONSULTANTS<br>Out-of-network |

| Medi | care.gov |
|------|----------|
|------|----------|

, 💄 💁 🗣 Ruth Messages Chat ⇔

Log out

Co back to plan comparison

| In the De                                                                                                                                                                                                                                                                                                                                              | etails for each                                                      | plan t                                            | here is a lot                                                          | of informa                      | ation.                                                |
|--------------------------------------------------------------------------------------------------------------------------------------------------------------------------------------------------------------------------------------------------------------------------------------------------------------------------------------------------------|----------------------------------------------------------------------|---------------------------------------------------|------------------------------------------------------------------------|---------------------------------|-------------------------------------------------------|
| + MAIL ORDER PHARMACY - DR                                                                                                                                                                                                                                                                                                                             | UG COSTS DURING COVERAGE PH/                                         | ASES                                              |                                                                        |                                 |                                                       |
|                                                                                                                                                                                                                                                                                                                                                        | +                                                                    | View more dru                                     | ug coverage                                                            |                                 |                                                       |
|                                                                                                                                                                                                                                                                                                                                                        |                                                                      |                                                   |                                                                        |                                 |                                                       |
| Star ratings                                                                                                                                                                                                                                                                                                                                           | Scroll to secti                                                      | on "\/i                                           | iow Moro                                                               | 1                               | + Expand All Ratings                                  |
|                                                                                                                                                                                                                                                                                                                                                        | Drug Coverag                                                         |                                                   |                                                                        |                                 |                                                       |
| OTHER DRUG INFORMATION                                                                                                                                                                                                                                                                                                                                 | section by Pre                                                       |                                                   | •                                                                      |                                 | Sc                                                    |
|                                                                                                                                                                                                                                                                                                                                                        |                                                                      | Tier                                              | Prior authorization                                                    | Quantity limits                 |                                                       |
| Atorvastatin 40mg tablet                                                                                                                                                                                                                                                                                                                               |                                                                      | Tier 1                                            | -                                                                      | Quantity Limi                   |                                                       |
|                                                                                                                                                                                                                                                                                                                                                        |                                                                      |                                                   |                                                                        | Frequency 30                    | Davisi                                                |
| tails on Quantity l                                                                                                                                                                                                                                                                                                                                    | Limits (click on                                                     | the "                                             | Yes' to see                                                            | Prequency30                     |                                                       |
| the section "View<br>tails on Quantity I<br>tails if it has a dot<br>thorization requir<br>ed this detailed in                                                                                                                                                                                                                                         | Limits (click on<br>ted underline)<br>ement. Ask H                   | verage<br>the<br>and a<br>ICAP                    | Yes' to see<br>any Prior<br>for help if you                            | Yes<br>e                        |                                                       |
| the section "View<br>tails on Quantity I<br>tails if it has a dot<br>thorization requir<br>ed this detailed in                                                                                                                                                                                                                                         | Limits (click on<br>ted underline)<br>ement. Ask H                   | verage<br>the<br>and a<br>ICAP                    | Yes' to see<br>any Prior<br>for help if you                            | e<br>u<br>i in                  | -                                                     |
| the section "View<br>tails on Quantity<br>tails if it has a dot<br>thorization requir<br>ed this detailed in<br>ur search efforts.                                                                                                                                                                                                                     | Limits (click on<br>ted underline)<br>ement. Ask H<br>formation and  | verage<br>the<br>and a<br>ICAP                    | Yes' to see<br>any Prior<br>for help if you                            | yes<br>u<br>u<br>i in<br>Scroll | -                                                     |
| the section "View<br>tails on Quantity<br>tails if it has a dot<br>thorization requir<br>ed this detailed in<br>ur search efforts.<br>Star ratings                                                                                                                                                                                                     | Limits (click on<br>ted underline)<br>ement. Ask H<br>formation and  | verage<br>the<br>and a<br>ICAP                    | Yes' to see<br>any Prior<br>for help if you                            | yes<br>u<br>u<br>i in<br>Scroll | -                                                     |
| the section "View<br>tails on Quantity I<br>tails if it has a dot<br>thorization requir<br>ed this detailed in<br>ur search efforts.<br>Star ratings<br>Overall star rating<br>Overall rating is based on the categ                                                                                                                                    | Limits (click on<br>ted underline)<br>ement. Ask H<br>formation and  | verage<br>the<br>and a<br>ICAP                    | Yes' to see<br>any Prior<br>for help if you                            | yes<br>u<br>u<br>i in<br>Scrö   | -                                                     |
| the section "View<br>tails on Quantity I<br>tails if it has a dot<br>thorization requir<br>ed this detailed in<br>ur search efforts.<br>Star ratings<br>Overall star rating<br>Overall rating is based on the categ                                                                                                                                    | Limits (click on<br>ted underline)<br>ement. Ask H<br>iformation and | verage<br>the the the the the the the the the the | Yes' to see<br>any Prior<br>for help if you                            | yes<br>u<br>i in<br>Scroll      | -<br>-<br>-<br>-                                      |
| the section "View<br>tails on Quantity I<br>tails if it has a dot<br>ithorization requir<br>ed this detailed in<br>ur search efforts.<br>Star ratings<br>Overall star rating<br>Overall star rating<br>+ Drug plan star rating<br>+ Drug plan customer service<br>+ Member complaints & changer                                                        | Limits (click on<br>ted underline)<br>ement. Ask H<br>formation and  | verage<br>and a<br>ICAP<br>we ca                  | Yes' to see<br>any Prior<br>for help if you<br>an assist you           | yes<br>u<br>i in<br>Scroll      | -<br>-<br>-<br>-                                      |
| the section "View<br>tails on Quantity I<br>tails if it has a dot<br>ithorization requir<br>ed this detailed in<br>ur search efforts.<br>Star ratings<br>Overall star rating<br>Overall star rating<br>+ Drug plan star rating<br>+ Drug plan customer service<br>+ Member complaints & change<br>+ Member experience with<br>+ Drug safety & accuracy | Limits (click on<br>ted underline)<br>ement. Ask H<br>iformation and | verage<br>the "<br>and a<br>ICAP<br>we ca         | Yes' to see<br>any Prior<br>for help if you<br>an assist you<br>to see | yes<br>u<br>i in<br>Scroll      | -<br>-<br>-<br>-<br>+ Expand All Ratings<br>**** \phi |