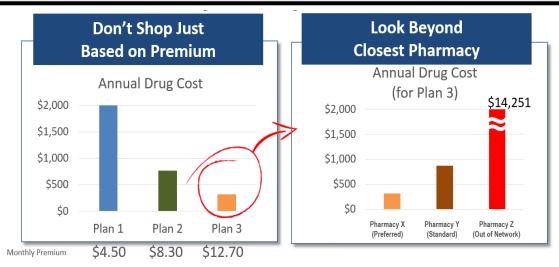

This 2023 HICAP chart of 5 Generic Drugs often used by *Consumers Reports* shows the large difference between 3 plans when you include **all costs** for prescription drugs for 1 year. Preferred Pharmacy is also very important as you can see when Pharmacy Y has higher prices and Pharmacy Z is not in the Plan and charges full retail price!