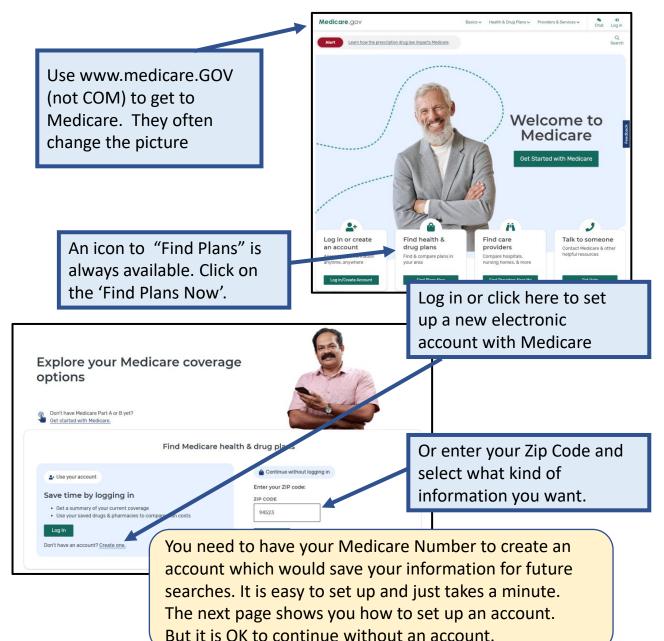

## Medicare 'Plan Finder' Tool

## Step by step instructions to use Medicare's database to help you select a Prescription Plan

| Create an account   Septer 3 Enter your Medicare information Contracted, you'll need your red. Contracted you'll need you'l | STEP 3 OF 3         Your account details         All fields required.         Create Username         Your username can be your email address, but can't be your Social Security Number or your password.         USERNAME         • Must be 8-30 characters, with at least 4 letters, and no spaces         • Can only use these symbols @ ! \$ (but not as the first or last character)         • Can't include your Medicare Number         Image: Create Password         Your password can't be your username, Social Security Number, or a password you've used before. |
|------------------------------------------------------------------------------------------------------------------------------------------------------------------------------------------------------------------------------------------------------------------------------------------------------------------------------------------------------------------------------------------------------------------------------------------------------------------------------------------------------------------------------------------------------------------------------------------------------------------------------------------------------------------------------------------------------------------------------------------------------------------------------------------------------------------------------------------------------------------------------------------------------------------------------------------------------------------------------------------------------------------------------------------------------------------------------------------------------------------------------------------------------------------------------------------------------------------------------------------------------------------------------------------------------------------------------------------------------------------------------------------------------------------------------------------------------------------------------------------------------------------------------------------------------------------------------------------------------------------------------------------------------------------------------------------------------------------------------------------------------------------------------------------------------------------------------------------------------------------------------|-------------------------------------------------------------------------------------------------------------------------------------------------------------------------------------------------------------------------------------------------------------------------------------------------------------------------------------------------------------------------------------------------------------------------------------------------------------------------------------------------------------------------------------------------------------------------------|
| MONTH YEAR<br>Don't have Part A?<br>Get other options<br>Cancel Next                                                                                                                                                                                                                                                                                                                                                                                                                                                                                                                                                                                                                                                                                                                                                                                                                                                                                                                                                                                                                                                                                                                                                                                                                                                                                                                                                                                                                                                                                                                                                                                                                                                                                                                                                                                                         | PASSWORD         ✓ Must be 8-16 characters long         ✓ Must have at least 1 letter, 1 number, and 1 of these symbol: @!\$%^*()         ✓ Can't include your Medicare Number            Example         CONFIRM PASSWORD                                                                                                                                                                                                                                                                                                                                                    |
| STEP 2 OF 3<br>Your basic information<br>LAST NAME SUFFIX<br>DATE OF BIRTH<br>Use the format MM/DD/YYYY<br>Month Day Year<br>OK to leave out e-mail. Just<br>leave blank and check the box.<br>Including e-mail will allow<br>Medicare to send you                                                                                                                                                                                                                                                                                                                                                                                                                                                                                                                                                                                                                                                                                                                                                                                                                                                                                                                                                                                                                                                                                                                                                                                                                                                                                                                                                                                                                                                                                                                                                                                                                           | Secure your account SECRET QUESTION Select question SECRET ANSWER                                                                                                                                                                                                                                                                                                                                                                                                                                                                                                             |
| EMAIL ADDREYSoccasional notices of interestand allow for easy reset of<br>your password if you forget it.                                                                                                                                                                                                                                                                                                                                                                                                                                                                                                                                                                                                                                                                                                                                                                                                                                                                                                                                                                                                                                                                                                                                                                                                                                                                                                                                                                                                                                                                                                                                                                                                                                                                                                                                                                    | Your e-mail address may be the easiest to remember.                                                                                                                                                                                                                                                                                                                                                                                                                                                                                                                           |
| CONFIRM EMAIL ADDRESS Don't have an email address? We'll send information about your account by mail to the address on file. I don't have an email address. Agree to the statements below                                                                                                                                                                                                                                                                                                                                                                                                                                                                                                                                                                                                                                                                                                                                                                                                                                                                                                                                                                                                                                                                                                                                                                                                                                                                                                                                                                                                                                                                                                                                                                                                                                                                                    | Use this page to write down your info.<br>Secret answer will allow easy Password<br>reset. When done, go back and log in.                                                                                                                                                                                                                                                                                                                                                                                                                                                     |
| By checking this box, you certify that the information listed is true and complete to the best of your knowledge.                                                                                                                                                                                                                                                                                                                                                                                                                                                                                                                                                                                                                                                                                                                                                                                                                                                                                                                                                                                                                                                                                                                                                                                                                                                                                                                                                                                                                                                                                                                                                                                                                                                                                                                                                            | 2                                                                                                                                                                                                                                                                                                                                                                                                                                                                                                                                                                             |