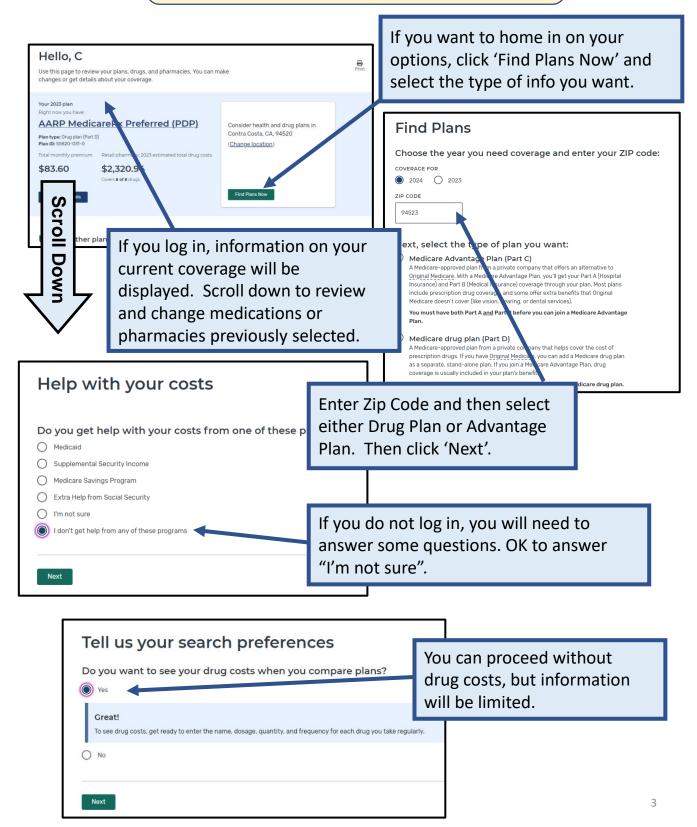

## Medicare 'Plan Finder' Tool

## Step by step instructions to use Medicare's database to help you select a Prescription Plan

| Create an account   Septer 3 Enter your Medicare information Contracted, you'll need your red. Contracted you'll need you'l | STEP 3 OF 3         Your account details         All fields required.         Create Username         Your username can be your email address, but can't be your Social Security Number or your password.         USERNAME         • Must be 8-30 characters, with at least 4 letters, and no spaces         • Can only use these symbols @ ! \$ (but not as the first or last character)         • Can't include your Medicare Number         Image: Create Password         Your password can't be your username, Social Security Number, or a password you've used before. |
|------------------------------------------------------------------------------------------------------------------------------------------------------------------------------------------------------------------------------------------------------------------------------------------------------------------------------------------------------------------------------------------------------------------------------------------------------------------------------------------------------------------------------------------------------------------------------------------------------------------------------------------------------------------------------------------------------------------------------------------------------------------------------------------------------------------------------------------------------------------------------------------------------------------------------------------------------------------------------------------------------------------------------------------------------------------------------------------------------------------------------------------------------------------------------------------------------------------------------------------------------------------------------------------------------------------------------------------------------------------------------------------------------------------------------------------------------------------------------------------------------------------------------------------------------------------------------------------------------------------------------------------------------------------------------------------------------------------------------------------------------------------------------------------------------------------------------------------------------------------------------|-------------------------------------------------------------------------------------------------------------------------------------------------------------------------------------------------------------------------------------------------------------------------------------------------------------------------------------------------------------------------------------------------------------------------------------------------------------------------------------------------------------------------------------------------------------------------------|
| MONTH YEAR<br>Don't have Part A?<br>Get other options<br>Cancel Next                                                                                                                                                                                                                                                                                                                                                                                                                                                                                                                                                                                                                                                                                                                                                                                                                                                                                                                                                                                                                                                                                                                                                                                                                                                                                                                                                                                                                                                                                                                                                                                                                                                                                                                                                                                                         | PASSWORD         ✓ Must be 8-16 characters long         ✓ Must have at least 1 letter, 1 number, and 1 of these symbol: @!\$%^*()         ✓ Can't include your Medicare Number            Example         CONFIRM PASSWORD                                                                                                                                                                                                                                                                                                                                                    |
| STEP 2 OF 3<br>Your basic information<br>LAST NAME SUFFIX<br>DATE OF BIRTH<br>Use the format MM/DD/YYYY<br>Month Day Year<br>OK to leave out e-mail. Just<br>leave blank and check the box.<br>Including e-mail will allow<br>Medicare to send you                                                                                                                                                                                                                                                                                                                                                                                                                                                                                                                                                                                                                                                                                                                                                                                                                                                                                                                                                                                                                                                                                                                                                                                                                                                                                                                                                                                                                                                                                                                                                                                                                           | Secure your account SECRET QUESTION Select question SECRET ANSWER                                                                                                                                                                                                                                                                                                                                                                                                                                                                                                             |
| EMAIL ADDREYSoccasional notices of interestand allow for easy reset of<br>your password if you forget it.                                                                                                                                                                                                                                                                                                                                                                                                                                                                                                                                                                                                                                                                                                                                                                                                                                                                                                                                                                                                                                                                                                                                                                                                                                                                                                                                                                                                                                                                                                                                                                                                                                                                                                                                                                    | Your e-mail address may be the easiest to remember.                                                                                                                                                                                                                                                                                                                                                                                                                                                                                                                           |
| CONFIRM EMAIL ADDRESS Don't have an email address? We'll send information about your account by mail to the address on file. I don't have an email address. Agree to the statements below                                                                                                                                                                                                                                                                                                                                                                                                                                                                                                                                                                                                                                                                                                                                                                                                                                                                                                                                                                                                                                                                                                                                                                                                                                                                                                                                                                                                                                                                                                                                                                                                                                                                                    | Use this page to write down your info.<br>Secret answer will allow easy Password<br>reset. When done, go back and log in.                                                                                                                                                                                                                                                                                                                                                                                                                                                     |
| By checking this box, you certify that the information listed is true and complete to the best of your knowledge.                                                                                                                                                                                                                                                                                                                                                                                                                                                                                                                                                                                                                                                                                                                                                                                                                                                                                                                                                                                                                                                                                                                                                                                                                                                                                                                                                                                                                                                                                                                                                                                                                                                                                                                                                            | 2                                                                                                                                                                                                                                                                                                                                                                                                                                                                                                                                                                             |