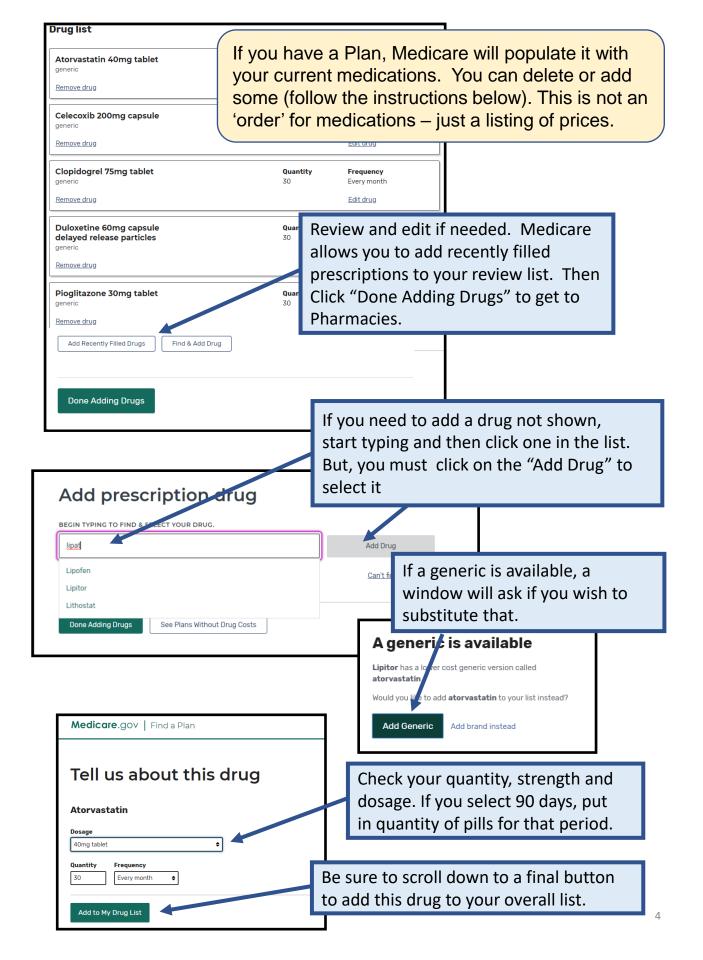

## The WEB site is designed for cell phones. If using a Personal Computer, you may want to set your browser zoom to 75%.

You can select up to 5 pharmacies including Mail Order. Most Drug Plans provide benefits at nearly all pharmacies. However, each pharmacy may charge more or less than another pharmacy.

Be sure to select Mail Order as it is often the least expensive. You can't specify a mail order provider as each insurance plan maintains their own facility.

For chain pharmacies, location does not matter. If considering Kaiser, choose an outpatient clinic to avoid Hospital pricing.