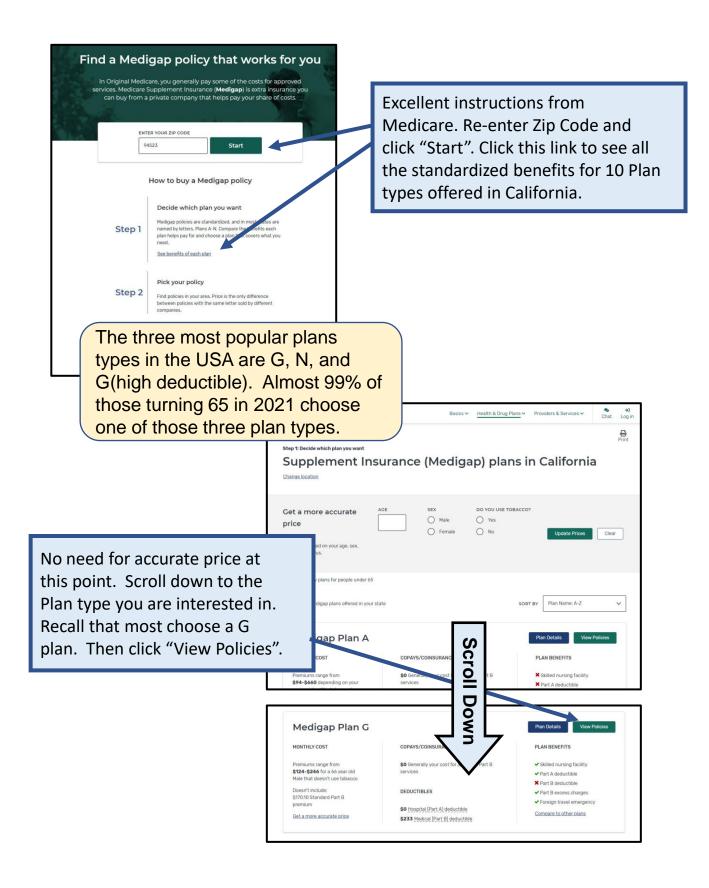

## Medicare Supplement Pricing using 'Plan Finder'

Step by step instructions to use Medicare's database to help you determine pricing for a Supplement Plan (Medigap) in your area

For additional assistance, call Contra Costa Health Insurance Counseling and Advocacy Program (HICAP) at: (925) 655-1393 or (800) 510-2020 or (800) 434-0222 e-mail: ehsdhicap@ehsd.cccounty.us Visit: www.cchicap.org