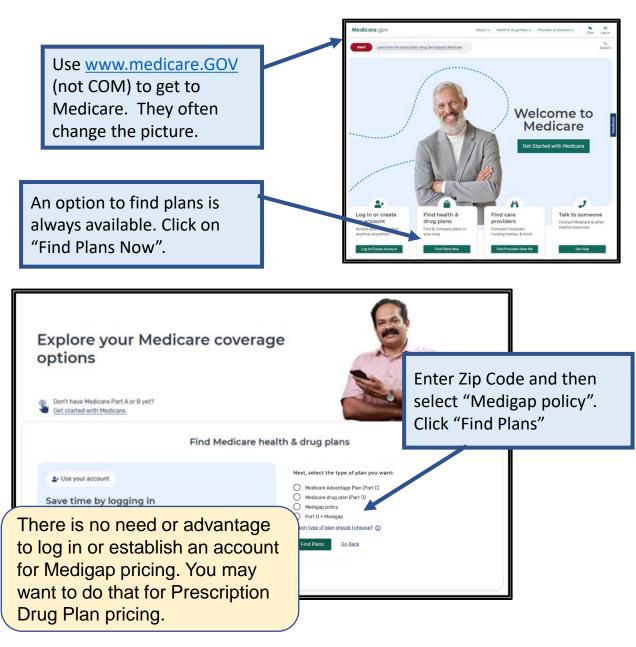

## Medicare Supplement Pricing using 'Plan Finder'

Step by step instructions to use Medicare's database to help you determine pricing for a Supplement Plan (Medigap) in your area

For additional assistance, call Contra Costa Health Insurance Counseling and Advocacy Program (HICAP) at: (925) 655-1393 or (800) 510-2020 or (800) 434-0222 e-mail: ehsdhicap@ehsd.cccounty.us Visit: www.cchicap.org