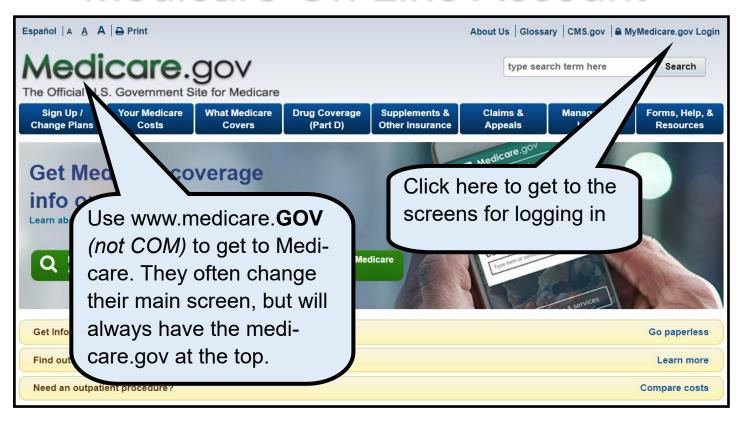

## Medicare On Line Account

| Create account       | t B      |
|----------------------|----------|
| All fields required. |          |
| USERNAME             |          |
|                      |          |
| PASSWORD             |          |
| CONFIRM PASSWORD     |          |
|                      |          |
| SECRET QUESTION      |          |
|                      | <b>+</b> |
| SECRET ANSWER        |          |
|                      |          |
| Submit               | Cancel   |
|                      |          |