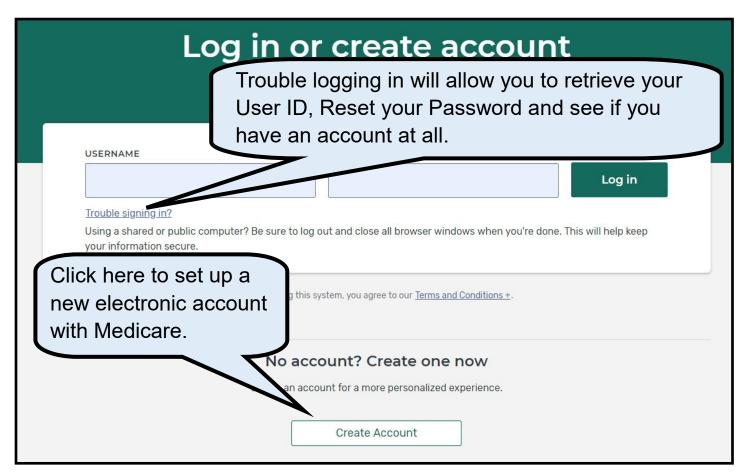

## Medicare On Line Account

| Create account       | t B      |
|----------------------|----------|
| All fields required. |          |
| USERNAME             |          |
|                      |          |
| PASSWORD             |          |
| CONFIRM PASSWORD     |          |
|                      |          |
| SECRET QUESTION      |          |
|                      | <b>+</b> |
| SECRET ANSWER        |          |
|                      |          |
| Submit               | Cancel   |
|                      |          |