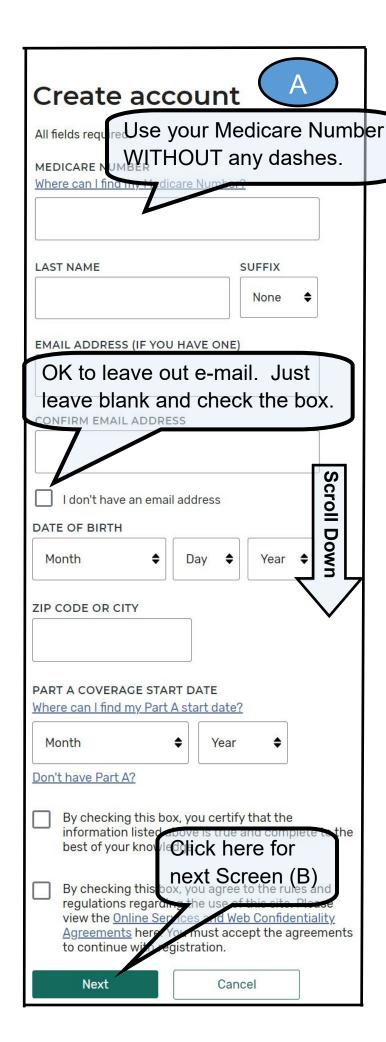

## Medicare On Line Account

| Create account       | t B      |
|----------------------|----------|
| All fields required. |          |
| USERNAME             |          |
|                      |          |
| PASSWORD             |          |
| CONFIRM PASSWORD     |          |
|                      |          |
| SECRET QUESTION      |          |
|                      | <b>+</b> |
| SECRET ANSWER        |          |
|                      |          |
| Submit               | Cancel   |
|                      |          |